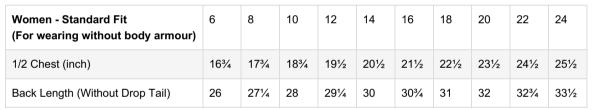

## BMX Jersey - Size charts

| Men - Standard Fit<br>(For wearing without body armour) | xs    | S     | М  | L   | XL  | 2XL   | 3XL   | 4XL | 5XL |
|---------------------------------------------------------|-------|-------|----|-----|-----|-------|-------|-----|-----|
| 1/2 Chest (inch)                                        | 19½   | 201⁄4 | 21 | 21¾ | 22¾ | 23½   | 241⁄4 | 25  | 25¾ |
| Back Length (Without Drop Tail)                         | 291/4 | 30    | 31 | 31¾ | 32½ | 331/4 | 34    | 34¾ | 35¾ |