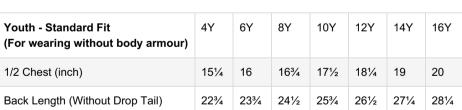

| Youth - Standard Fit<br>(For wearing without body armour) | 4Y    | 6Y  | 8Y  | 10Y | 12Y   | 14Y   | 16Y   |
|-----------------------------------------------------------|-------|-----|-----|-----|-------|-------|-------|
| 1/2 Chest (inch)                                          | 151⁄4 | 16  | 16¾ | 17½ | 181⁄4 | 19    | 20    |
| Back Length (Without Drop Tail)                           | 22¾   | 23¾ | 24½ | 25¾ | 26½   | 271/4 | 281⁄4 |