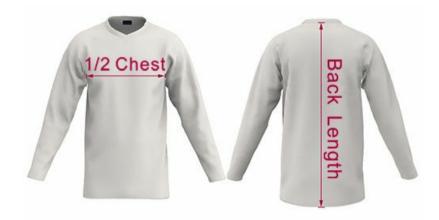

## Variations +/- 2cm

The sizing on the chart is the actual measurement of the garment itself.

When choosing your garment sizes, the best idea is to find a garment you currently have in a size that is comfortable. Then measure the garment across the chest then refer to our size chart - just choose a size the same measurement.