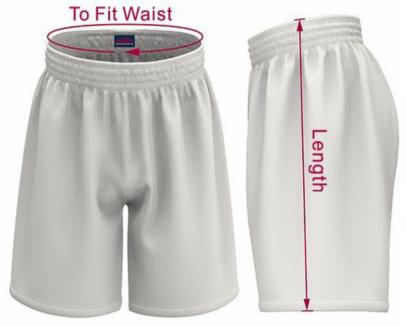

## **Basketball Shorts - Size charts**

| Men - Loose Fit        | 2XS    | XS       | S      | М       | L       | XL     | 2XL    | 3XL    | 4XL      | 5XL     |
|------------------------|--------|----------|--------|---------|---------|--------|--------|--------|----------|---------|
| To Fit Waist<br>(inch) | 24-29½ | 251⁄2-31 | 28-33½ | 30¼-35¾ | 32¾-38¼ | 35-40½ | 37½-43 | 39-44½ | 401⁄2-46 | 42¼-47¾ |
| Length (inch)          | 20     | 20¼      | 20¾    | 21½     | 21¾     | 221⁄4  | 22¾    | 23     | 231⁄2    | 23¾     |

| Men - Athletic Fit     | 2XS     | XS     | S        | М       | L      | XL     | 2XL     | 3XL    | 4XL    | 5XL      |
|------------------------|---------|--------|----------|---------|--------|--------|---------|--------|--------|----------|
| To Fit Waist<br>(inch) | 21¾-27¼ | 24-29½ | 261⁄2-32 | 28¾-34¼ | 31-36½ | 33½-39 | 35¾-41¼ | 37½-43 | 39-44½ | 401⁄2-46 |
| Length (inch)          | 19¼     | 19¾    | 20       | 201⁄2   | 20¾    | 21¼    | 21¾     | 22     | 221⁄2  | 22¾      |

| Women - Standard Length | 8<br>WXS | 10<br>WS | 12<br>WM | 14<br>WL    | 16<br>WXL | 18<br>W2XL | 20<br>W3XL  | 22<br>W4XL | 24<br>W5XL |
|-------------------------|----------|----------|----------|-------------|-----------|------------|-------------|------------|------------|
| To Fit Waist (inch)     | 28¼-33½  | 30¾-35¾  | 33-38¼   | 351⁄2-401⁄2 | 37¾-43    | 40¼-45¼    | 421/2-473/4 | 45-50      | 47¼-52¼    |
| Length (inch)           | 17¾      | 18       | 19       | 19½         | 20        | 20¼        | 20¾         | 21         | 21½        |

| Women - Short Length | 8<br>WXS | 10<br>WS | 12<br>WM | 14<br>WL    | 16<br>WXL | 18<br>W2XL | 20<br>W3XL  | 22<br>W4XL | 24<br>W5XL |
|----------------------|----------|----------|----------|-------------|-----------|------------|-------------|------------|------------|
| To Fit Waist (inch)  | 28¼-33½  | 30¾-35¾  | 33-38¼   | 351⁄2-401⁄2 | 37¾-43    | 40¼-45¼    | 421⁄2-473⁄4 | 45-50      | 47¼-52¼    |
| Length (inch)        | 15¾      | 16       | 17       | 17½         | 18        | 18¼        | 18¾         | 19         | 19½        |

| Youth                  | 4Y<br>5-6 | 6Y<br>7 | 8Y<br>YS | 10Y<br>YM | 12Y<br>YL | 14Y<br>YXL |
|------------------------|-----------|---------|----------|-----------|-----------|------------|
| To Fit Waist<br>(inch) | 20-25½    | 21¾-27¼ | 23¼-28¾  | 24¾-30¼   | 261⁄2-32  | 28-33½     |
| Length (inch)          | 12¾       | 14¼     | 15¾      | 17        | 18        | 19¼        |