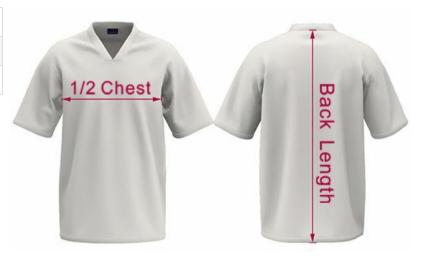

## Shooting Shirt - Size charts

| Men                | 2XS | XS  | S   | М   | L   | XL  | 2XL | 3XL | 4XL | 5XL |
|--------------------|-----|-----|-----|-----|-----|-----|-----|-----|-----|-----|
| 1/2 Chest (inch)   | 19½ | 20¾ | 21¾ | 23  | 24¼ | 25  | 26¼ | 27¼ | 28½ | 29¾ |
| Back Length (inch) | 27¾ | 28¼ | 29  | 29¾ | 30½ | 31¾ | 32½ | 32¾ | 33¾ | 34  |
| Woman              | 0   | 10  | 10  | 14  | 16  | 10  | 20  | 22  | 24  |     |

| Women              | 8<br>WXS | 10<br>WS | 12<br>WM | 14<br>WL | 16<br>WXL | 18<br>W2XL | 20<br>W3XL | 22<br>W4XL | 24<br>W5XL |
|--------------------|----------|----------|----------|----------|-----------|------------|------------|------------|------------|
| 1/2 Chest (inch)   | 19½      | 20¾      | 21¾      | 23       | 24¼       | 25½        | 26½        | 27¾        | 29         |
| Back Length (inch) | 25       | 25¾      | 26½      | 27¼      | 28¼       | 29         | 29¾        | 301⁄2      | 31¼        |

| Youth              | 4Y<br>5-6 | 6Y<br>7 | 8Y<br>YS | 10Y<br>YM | 12Y<br>YL | 14Y<br>YXL |
|--------------------|-----------|---------|----------|-----------|-----------|------------|
| 1/2 Chest (inch)   | 15½       | 16¼     | 17¼      | 18        | 18¾       | 19½        |
| Back Length (inch) | 19¾       | 201⁄2   | 23¼      | 25¼       | 26        | 26¾        |

## Variations +/- 2cm

The sizing on the chart is the actual measurement of the garment itself.

When choosing your garment sizes, the best idea is to find a garment you currently have in a size that is comfortable. Then measure the garment across the chest then refer to our size chart - just choose a size the same measurement.