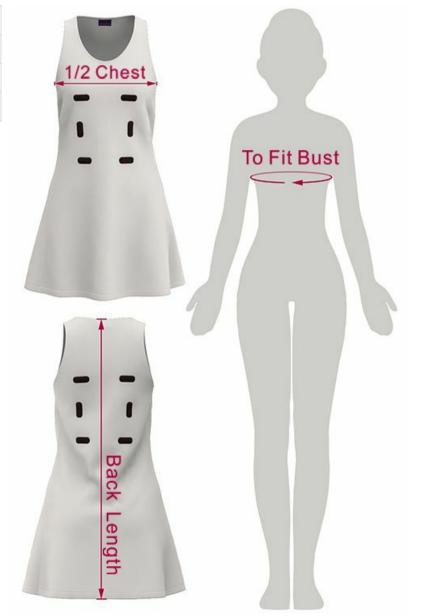

## Netball A-line Dress - Size charts

| Women            | 6    | 8    | 10   | 12 | 14 | 16   | 18   | 20  | 22    | 24   | 26  | 28  |
|------------------|------|------|------|----|----|------|------|-----|-------|------|-----|-----|
| To Fit Bust (cm) | 82   | 84.5 | 89.5 | 95 | 99 | 104  | 109  | 117 | 123.5 | 130  | 137 | 144 |
| 1/2 Chest (cm)   | 39.5 | 41.5 | 43   | 45 | 47 | 49.5 | 51   | 54  | 57    | 59   | 63  | 67  |
| Back Length (cm) | 79.5 | 81.5 | 83   | 85 | 87 | 88.5 | 90.5 | 92  | 93.5  | 94.5 | 96  | 98  |

| Youth            | 4Y | 6Y   | 8Y   | 10Y  | 12Y  | 14Y  |
|------------------|----|------|------|------|------|------|
| To Fit Bust (cm) | 59 | 63   | 67   | 71.5 | 75.5 | 80   |
| 1/2 Chest (cm)   | 30 | 31   | 32.5 | 34.5 | 36   | 37.5 |
| Back Length (cm) | 57 | 60.5 | 63.5 | 67.5 | 71.5 | 75.5 |

The sizing on the chart is the actual measurement of the garment itself.

When choosing your garment sizes, the best idea is to find a garment you currently have in a size that is comfortable. Then measure the garment across the chest then refer to our size chart - just choose a size the same measurement.