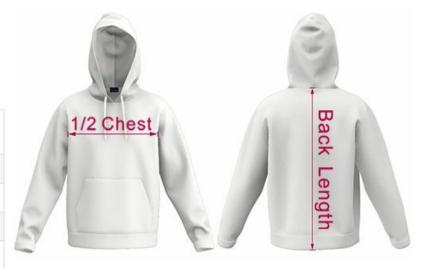

## Hoodie - Size charts

|  | Men              | XS   | S  | М    | L    | XL   | 2XL  | 3XL  | 4XL | 5XL  | 6XL |
|--|------------------|------|----|------|------|------|------|------|-----|------|-----|
|  | 1/2 Chest (cm)   | 56.5 | 59 | 61.5 | 64   | 66.5 | 69   | 71.5 | 74  | 76.5 | 79  |
|  | Back Length (cm) | 64.5 | 67 | 69.5 | 71.5 | 74.5 | 76.5 | 79   | 81  | 81.5 | 82  |

| Women                       | 6<br>WXS | 8<br>WS | 10<br>WM | 12<br>WL | 14<br>WXL | 16<br>W2XL | 18<br>W3XL | 20<br>W4XL | 22<br>W5XL | 24<br>W6XL | 26<br>W7XL |
|-----------------------------|----------|---------|----------|----------|-----------|------------|------------|------------|------------|------------|------------|
| 1/2 Chest (cm)              | 50       | 53      | 55.5     | 58       | 60.5      | 63         | 65.5       | 68         | 70         | 73         | 75         |
| Back Length (cm)            | 62       | 63.5    | 65       | 66.5     | 68        | 69.5       | 71         | 72.5       | 74         | 75.5       | 77         |
| Standard Sleeve Length (cm) | 56.5     | 58      | 59.5     | 61       | 62.5      | 64         | 65.5       | 68         | 69.5       | 71         | 72.5       |
| Short Sleeve Length (cm)    | 51.5     | 53      | 54.5     | 56       | 57.5      | 59         | 60.5       | 63         | 64.5       | 66         | 67.5       |

| Youth            | 4Y<br>5-6 | 6Y<br>7 | 8Y<br>YS | 10Y<br>YM | 12Y<br>YL | 14Y<br>YXL | 16Y<br>Y2XL |
|------------------|-----------|---------|----------|-----------|-----------|------------|-------------|
| 1/2 Chest (cm)   | 40.5      | 42.5    | 45.5     | 47.5      | 49.5      | 52.5       | 54.5        |
| Back Length (cm) | 51.5      | 53.5    | 56.5     | 61.5      | 63.5      | 65.5       | 68.5        |