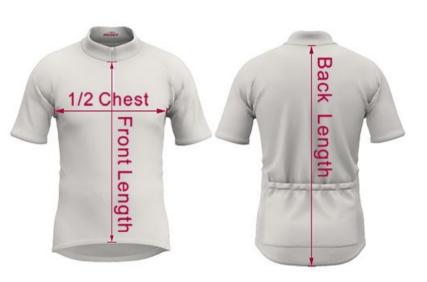

## Cycling Jersey - Size charts

| Men - Normal Cut  | XS   | S    | М    | L    | XL   | 2XL  | 3XL  |
|-------------------|------|------|------|------|------|------|------|
| 1/2 Chest (cm)    | 45.5 | 50.5 | 53.5 | 55.5 | 58.5 | 61.5 | 65   |
| Front Length (cm) | 50.5 | 53   | 53.5 | 55.5 | 56.5 | 58   | 59.5 |
| Back Length (cm)  | 67.5 | 70.5 | 71   | 72.5 | 74.5 | 76   | 78   |

| Men - Short Cut   | XS   | S    | М    | L    | XL   | 2XL  | 3XL  |
|-------------------|------|------|------|------|------|------|------|
| 1/2 Chest (cm)    | 45.5 | 50.5 | 53.5 | 55.5 | 58.5 | 61.5 | 65   |
| Front Length (cm) | 46   | 48   | 48.5 | 50.5 | 51.5 | 53   | 54.5 |
| Back Length (cm)  | 62.5 | 65.5 | 66   | 68   | 70   | 71.5 | 73.5 |

| Women             | 8    | 10   | 12   | 14 | 16   | 18   | 20   |
|-------------------|------|------|------|----|------|------|------|
| 1/2 Chest (cm)    | 45.5 | 48   | 50.5 | 53 | 56.5 | 60.5 | 64.5 |
| Front Length (cm) | 48.5 | 50.5 | 51   | 52 | 53   | 54.5 | 56   |
| Back Length (cm)  | 63   | 65   | 66   | 67 | 68.5 | 70   | 72   |

| Youth             | 4Y<br>5-6 | 6Y<br>7 | 8Y<br>YS | 10Y<br>YM | 12Y<br>YL | 14Y<br>YXL |
|-------------------|-----------|---------|----------|-----------|-----------|------------|
| To Fit Chest (cm) | 66-70     | 70-74   | 74-78    | 78-82     | 82-86     | 86-90      |
| Front Length (cm) | 33        | 35      | 36       | 40        | 44        | 48         |
| Back Length (cm)  | 52        | 54      | 56       | 60        | 64        | 68         |

Variations +/- 2cm

The sizing on the chart is the actual measurement of the garment itself.

When choosing your garment sizes, the best idea is to find a garment you currently have in a size that is comfortable. Then measure the garment across the chest then refer to our size chart - just choose a size the same measurement.