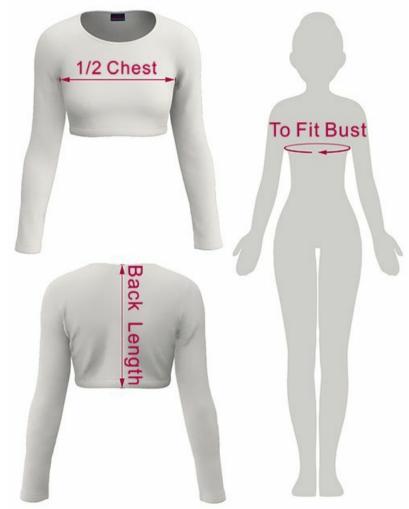

## Cheer Crop Top - Size charts

| Women                      | 6     | 8     | 10    | 12    | 14     | 16     | 18     | 20     | 22     |
|----------------------------|-------|-------|-------|-------|--------|--------|--------|--------|--------|
| To Fit Chest (cm)          | 66-86 | 70-90 | 74-94 | 78-98 | 82-102 | 86-106 | 90-110 | 94-114 | 98-118 |
| 1/2 Chest (cm)             | 33    | 35    | 37    | 39    | 41     | 43     | 45     | 47     | 49     |
| Back Short Cut Length (cm) | 33.5  | 34.5  | 35.5  | 36.5  | 37.5   | 38.5   | 39.5   | 40.5   | 41.5   |
| Back Full Length (cm)      | 58    | 60    | 62    | 64    | 66     | 68     | 70     | 72     | 74     |

| Youth                      | 6Y    | 8Y    | 10Y   | 12Y   | 14Y   |
|----------------------------|-------|-------|-------|-------|-------|
| To Fit Chest (cm)          | 58-78 | 62-82 | 66-86 | 69-89 | 72-92 |
| 1/2 Chest (cm)             | 29    | 31    | 33    | 34.5  | 36    |
| Back Short Cut Length (cm) | 27.5  | 30.5  | 31.5  | 32.5  | 33.5  |
| Back Full Length (cm)      | 41.5  | 48.5  | 53.5  | 55.5  | 57.5  |

Variations +/- 2cm

The sizing on the chart is the actual measurement of the garment itself.

When choosing your garment sizes, the best idea is to find a garment you currently have in a size that is comfortable. Then measure the garment across the chest then refer to our size chart - just choose a size the same measurement.