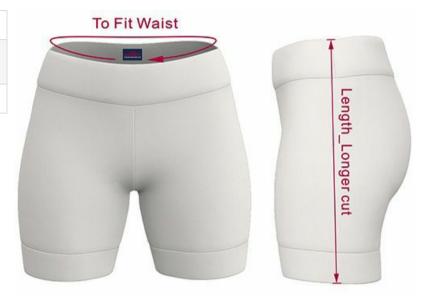

## Boyleg Tights - Size charts

| Women             | 6     | 8     | 10    | 12    | 14    | 16    | 18    | 20     | 22     | 24     | 26     |
|-------------------|-------|-------|-------|-------|-------|-------|-------|--------|--------|--------|--------|
| To Fit Waist (cm) | 54-74 | 58-78 | 62-82 | 66-86 | 70-90 | 74-94 | 78-98 | 82-102 | 86-106 | 90-110 | 94-114 |
| Length (cm)       | 32.5  | 33.5  | 34.5  | 35.5  | 36.5  | 37.5  | 38.5  | 39.5   | 40.5   | 41.5   | 42.5   |

| Youth             | 4Y    | 6Y    | 8Y    | 10Y   | 12Y   | 14Y   |
|-------------------|-------|-------|-------|-------|-------|-------|
| To Fit Waist (cm) | 44-64 | 48-68 | 52-72 | 56-76 | 60-80 | 64-84 |
| Length (cm)       | 23.5  | 24.5  | 25.5  | 26.5  | 27.5  | 28.5  |