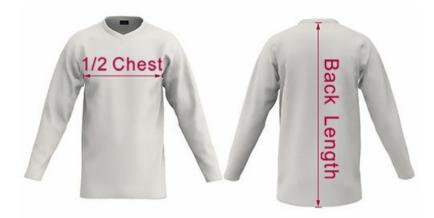

The sizing on the chart is the actual measurement of the garment itself.

When choosing your garment sizes, the best idea is to find a garment you currently have in a size that is comfortable. Then measure the garment across the chest then refer to our size chart - just choose a size the same measurement.