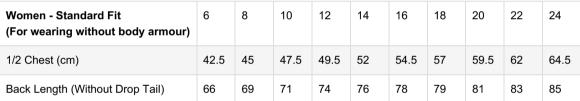

## BMX Jersey - Size charts

| Men - Standard Fit<br>(For wearing without body armour) | xs   | S    | М    | L    | XL   | 2XL  | 3XL  | 4XL  | 5XL  |
|---------------------------------------------------------|------|------|------|------|------|------|------|------|------|
| 1/2 Chest (cm)                                          | 49.5 | 51.5 | 53.5 | 55.5 | 57.5 | 59.5 | 61.5 | 63.5 | 65.5 |
| Back Length (Without Drop Tail)                         | 74.5 | 76.5 | 78.5 | 80.5 | 82.5 | 84.5 | 86.5 | 88.5 | 90.5 |

| Men - Loose Fit<br>(To fit over body armour) | XS   | S    | М    | L    | XL   | 2XL  | 3XL  | 4XL  | 5XL  |
|----------------------------------------------|------|------|------|------|------|------|------|------|------|
| 1/2 Chest (cm)                               | 52.5 | 54.5 | 56.5 | 58.5 | 60.5 | 62.5 | 64.5 | 66.5 | 68.5 |
| Back Length (Without Drop Tail)              | 70.5 | 72.5 | 74.5 | 76.5 | 78.5 | 80.5 | 82.5 | 84.5 | 86.5 |

| Youth - Standard Fit<br>(For wearing without body armour) | 4Y   | 6Y   | 8Y   | 10Y  | 12Y  | 14Y  | 16Y  |
|-----------------------------------------------------------|------|------|------|------|------|------|------|
| 1/2 Chest (cm)                                            | 38.5 | 40.5 | 42.5 | 44.5 | 46.5 | 48.5 | 50.5 |
| Back Length (Without Drop Tail)                           | 57.5 | 60.5 | 62.5 | 65.5 | 67.5 | 69.5 | 71.5 |

The sizing on the chart is the actual measurement of the garment itself.

When choosing your garment sizes, the best idea is to find a garment you currently have in a size that is comfortable. Then measure the garment across the chest then refer to our size chart - just choose a size the same measurement.