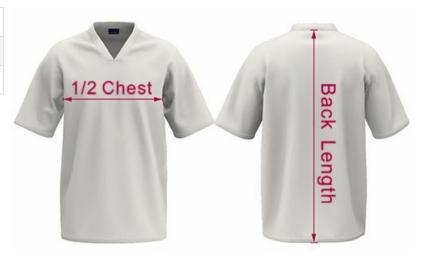

## Shooting Shirt - Size charts

| Men              | 2XS  | XS   | S    | М    | L    | XL   | 2XL  | 3XL  | 4XL  | 5XL  |
|------------------|------|------|------|------|------|------|------|------|------|------|
| 1/2 Chest (cm)   | 49.5 | 52.5 | 55.5 | 58.5 | 61.5 | 63.5 | 66.5 | 69.5 | 72.5 | 75.5 |
| Back Length (cm) | 70.5 | 71.5 | 73.5 | 75.5 | 77.5 | 80.5 | 82.5 | 83.5 | 85.5 | 86.5 |

| Women            | 8<br>WXS | 10<br>WS | 12<br>WM | 14<br>WL | 16<br>WXL | 18<br>W2XL | 20<br>W3XL | 22<br>W4XL | 24<br>W5XL |
|------------------|----------|----------|----------|----------|-----------|------------|------------|------------|------------|
| 1/2 Chest (cm)   | 49.5     | 52.5     | 55.5     | 58.5     | 61.5      | 64.5       | 67.5       | 70.5       | 73.5       |
| Back Length (cm) | 63.5     | 65.5     | 67.5     | 69.5     | 71.5      | 73.5       | 75.5       | 77.5       | 79.5       |

| Youth            | 4Y<br>5-6 | 6Y<br>7 | 8Y<br>YS | 10Y<br>YM | 12Y<br>YL | 14Y<br>YXL |
|------------------|-----------|---------|----------|-----------|-----------|------------|
| 1/2 Chest (cm)   | 39.5      | 41.5    | 43.5     | 45.5      | 47.5      | 49.5       |
| Back Length (cm) | 50        | 52      | 59       | 64        | 66        | 68         |