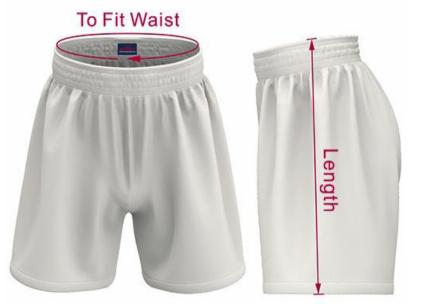

## Soccer Shorts - Size charts

| Men                  | XS    | S     | М     | L     | XL    | 2XL   | 3XL   | 4XL    | 5XL     | 6XL     |
|----------------------|-------|-------|-------|-------|-------|-------|-------|--------|---------|---------|
| Length (cm)          | 38    | 40    | 42    | 44    | 46    | 48    | 50    | 52     | 54      | 56      |
| To Fit Waist<br>(cm) | 68-74 | 72-80 | 76-82 | 80-86 | 84-90 | 88-94 | 92-98 | 96-102 | 100-106 | 104-110 |

| Women                | 8<br>WS | 10<br>WM | 12<br>WL | 14<br>WXL | 16<br>W2XL | 18<br>W3XL | 20<br>W4XL | 22<br>W5XL | 24<br>W6XL |
|----------------------|---------|----------|----------|-----------|------------|------------|------------|------------|------------|
| Length (cm)          | 33      | 34       | 35.5     | 36        | 38         | 38.5       | 39         | 39.5       | 40         |
| To Fit Waist<br>(cm) | 67-73   | 70-76    | 74-80    | 78-84     | 82-88      | 86-92      | 90-96      | 94-100     | 98-104     |

| Youth                | 4Y<br>5-6 | 6Y<br>7 | 8Y<br>YS | 10Y<br>YM | 12Y<br>YL | 14Y<br>YXL | 16Y<br>Y2XL |
|----------------------|-----------|---------|----------|-----------|-----------|------------|-------------|
| Length (cm)          | 28.5      | 31      | 33       | 35        | 37        | 39         | 41          |
| To Fit Waist<br>(cm) | 54-68     | 56-70   | 58-72    | 60-74     | 62-76     | 64-78      | 68-82       |

Variations +/- 2cm

The sizing on the chart is the actual measurement of the garment itself.

When choosing your garment sizes, the best idea is to find a garment you currently have in a size that is comfortable. Then measure the garment across the chest then refer to our size chart - just choose a size the same measurement.